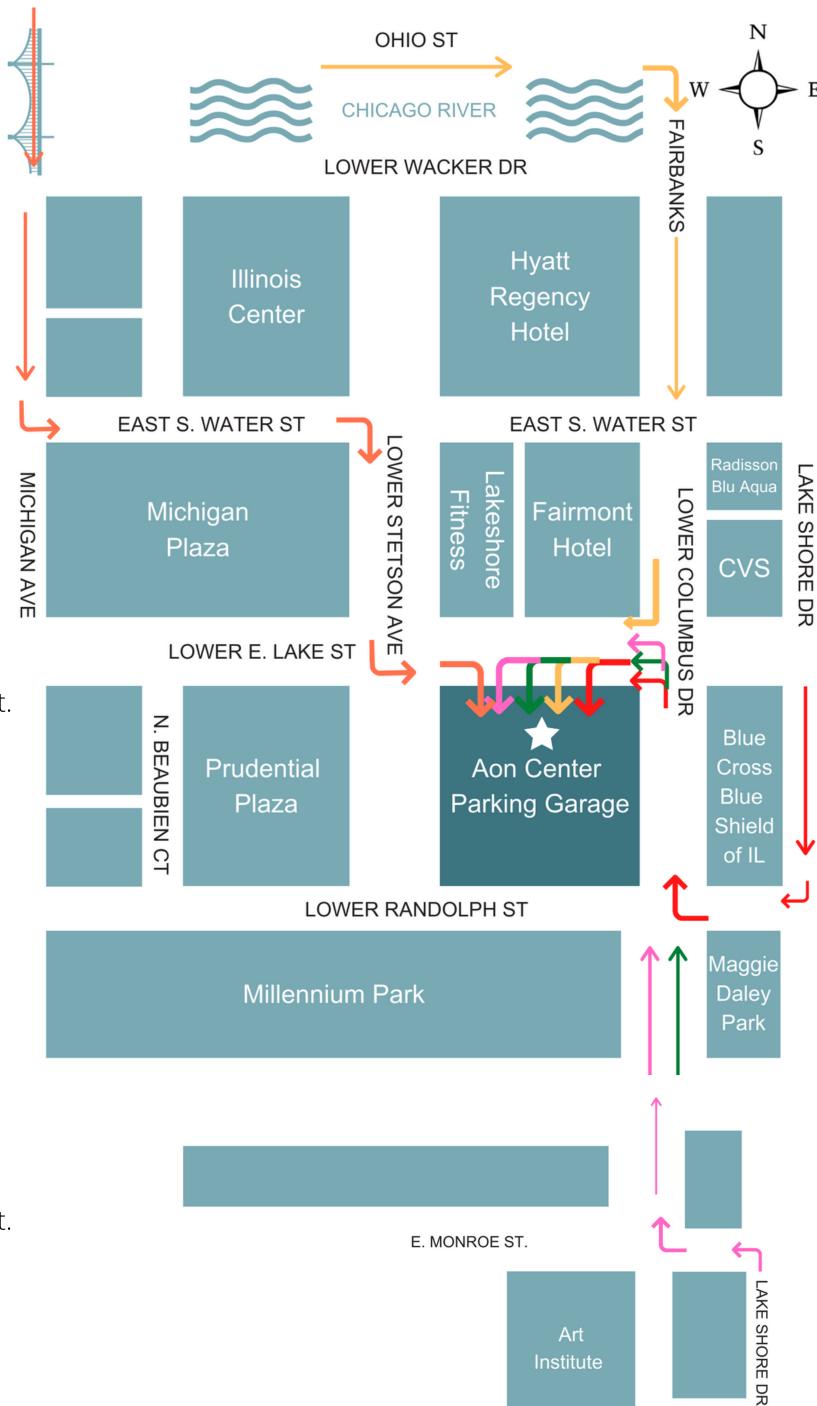

# From the North (Lake Shore Drive) (Red):

- Lake Shore Drive to Randolph St. Exit
- Turn Right onto LOWER Randolph St.
- Turn Right onto Columbus Drive
- Take immediate Left at the stop light onto Lower Lake St.
- Aon Center Parking Garage will be on the Left

# From the West (I 90/I 94 Dan Ryan/O'Hare Airport) (Yellow):

- Exit Ohio St.
- Continue Straight
- Turn Right at Fairbanks
- Take the bridge over the Chicago River
- Turn Right onto Lower Lake St.
- Aon Center Parking Garage will be on the Left

# From the West (I 290 – Eisenhower) (Green):

- Exit Congress Parkway heading East
- Turn Left on Columbus Drive
- Continue Straight on Columbus Drive until you pass Randolph St.
- The 1st light AFTER Randolph will be Lower Lake St. turn Left
- Aon Center Parking Garage will be on the Left

# From the North (Michigan Avenue) (Orange):

- Driving South on Michigan Ave. Turn Left onto East S. Water St.
- Turn Right onto Lower Stetson Ave.
- Take an immediate Left onto Lower Lake St.
- Aon Center Parking Garage will be on the Right.

#### From the South (Lake Shore Drive) (Pink):

- Drive North bound on Lake Shore Drive.
- Take a Left onto E. Monroe St.
- Turn Right onto S Columbus Drive.
- Continue Straight on Columbus Drive until you pass Randolph St.
- The 1st light AFTER Randolph will be Lower Lake St., Turn Left
- Aon Center Parking Garage will be on the Left