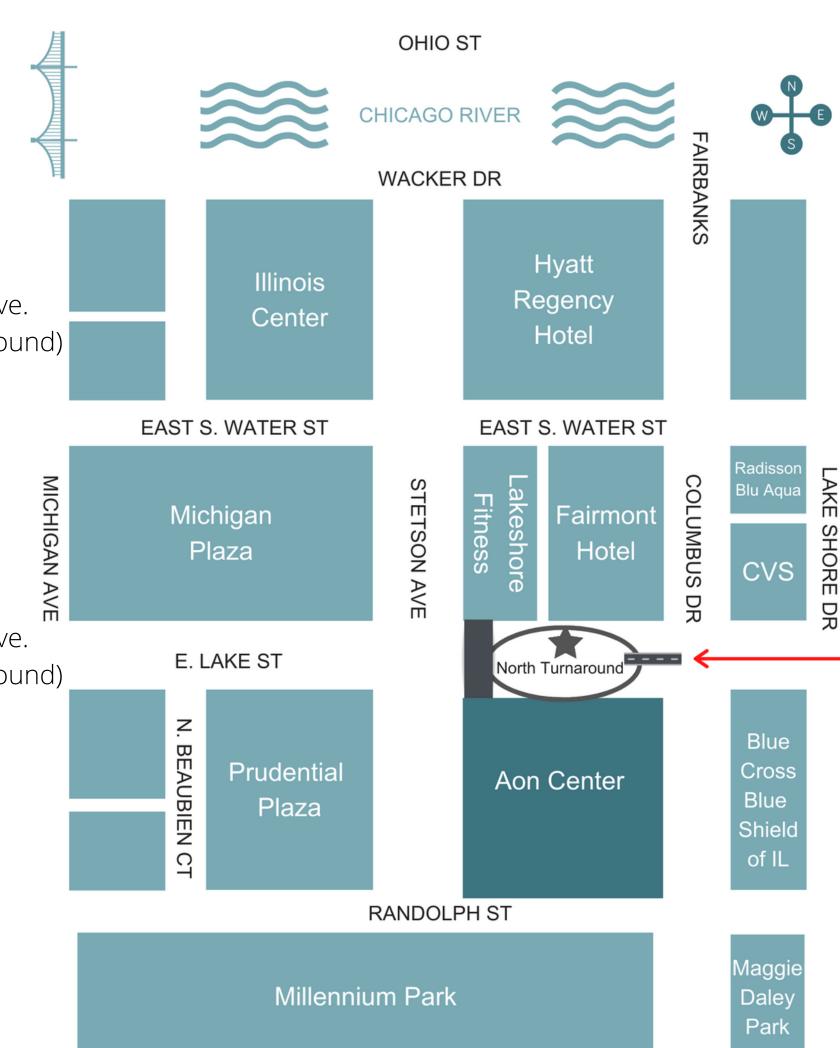

# **AON CENTER NORTH TURNAROUND DIRECTIONS**

#### From the North (Lake Shore Drive):

- Lake Shore Drive to Monroe St.
- Turn a Right onto East Monroe St.
- Take a Right onto Michigan Ave.
- At the stop light take a Right onto Randolph St.
- Stay to the Right and take the ramp up on Randolph St.
- At the top of the ramp take a Left at the light onto Columbus Drive.
- Take an immediate Left onto East Lake Service St. (North Turnaround)

## From the West (I 90/I 94 Dan Ryan/O'Hare Airport):

- Continue on 1-90E
- Take exit 51C toward East Washington Blvd/100N
- Turn Left onto West Washington Blvd
- Turn Left onto N Michigan Ave
- Turn Right onto East Randolph St.
- Stay to the Right and take the ramp up on Randolph St.
- At the top of the ramp take a Left at the light onto Columbus Drive.
- Take an immediate Left onto East Lake Service St. (North Turnaround)

#### From the West (I 290 – Eisenhower):

- Continue onto East Ida B. Wells Drive
- Turn Left onto East Congress Plaza Dr.
- Turn Right onto South Michigan Ave.
- Turn Right onto East Randolph St.
- Stay to the Right and take the ramp up on Randolph St.
- At the top of the ramp take a Left at the light onto Columbus Drive.
- Take an immediate Left onto East Lake Service St. (North Turnaround)

#### From Magnificent Mile (Michigan Avenue):

- From Michigan Ave turn Left onto Upper Wacker Dr.
- At the Light Turn Right onto North Columbus Dr.
- Go Past East South Water Street
- Across from CVS take a Right onto East Lake Service St. (North Turnaround)

#### From the South (Lake Shore Drive):

- Drive North bound on Lake Shore Drive.
- Take a Left onto E. Monroe St.
- Take a Right onto Michigan Ave.
- At the stop light take a Right onto Randolph St.
- Stay to the Left and take the ramp up on Randolph St.
- At the top of the ramp take a Left at the light onto Columbus Drive.
- Take an immediate Left onto East Lake Service St. (North Turnaround)